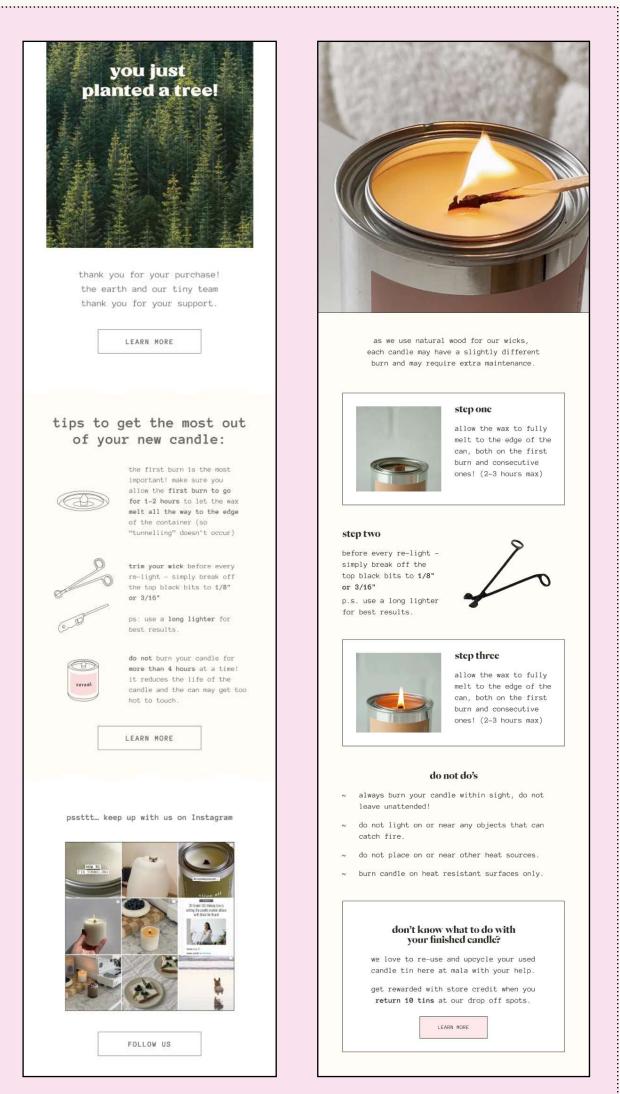

## mala × veritree back in april 2022, we pledged to plant veritree for further planting transparency. tree planting efforts directly. LEARN MORE > PLANTED FOR EVERY CANDLE eco-friendly packaging our packaging is tree-free meaning they are 100% recyclable and compostable! also, they're sized to fit our candles perfectly to avoid excess waste. tree-free paper sources regrow and does not disrupt the ecosystem (no deforestation)!