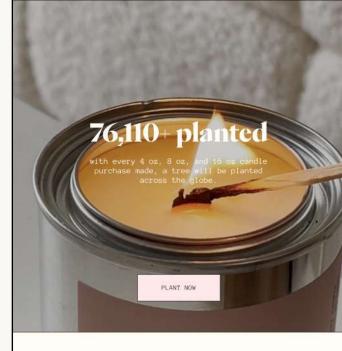

**Forbes** 

rk Times

**BuzzFeed** 

10,000 trees in a single month to help restore the coastal mangrove population in kenya, after hearing feedback from our community, we decided to partner with

by using veritree's blockchain technology, it's enabled us to see our impact with our

## mala × veritree back in april 2022, we pledged to plant veritree for further planting transparency. tree planting efforts directly. LEARN MORE > PLANTED FOR EVERY CANDLE eco-friendly packaging our packaging is tree-free meaning they are 100% recyclable and compostable! also, they're sized to fit our candles perfectly to avoid excess waste. tree-free paper sources regrow and does not disrupt the ecosystem (no deforestation)!