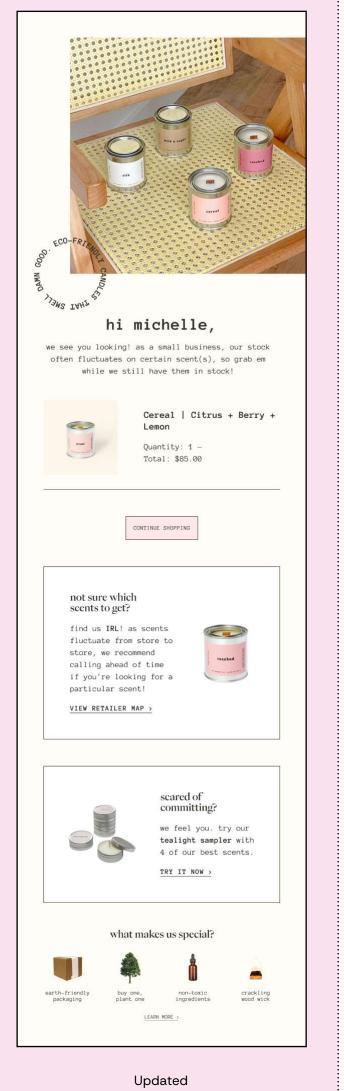

#### BROWSE10000

Cereal | Citrus + Berry +

Quantity: 1 -Total: \$85.00

GO TO CHECKOUT

please note: code is not valid on sale items bundles, or limited edition products.

### need some recommendations?

let us introduce you to our best-sellers! the handcrafted candles that have been most loved by our community.